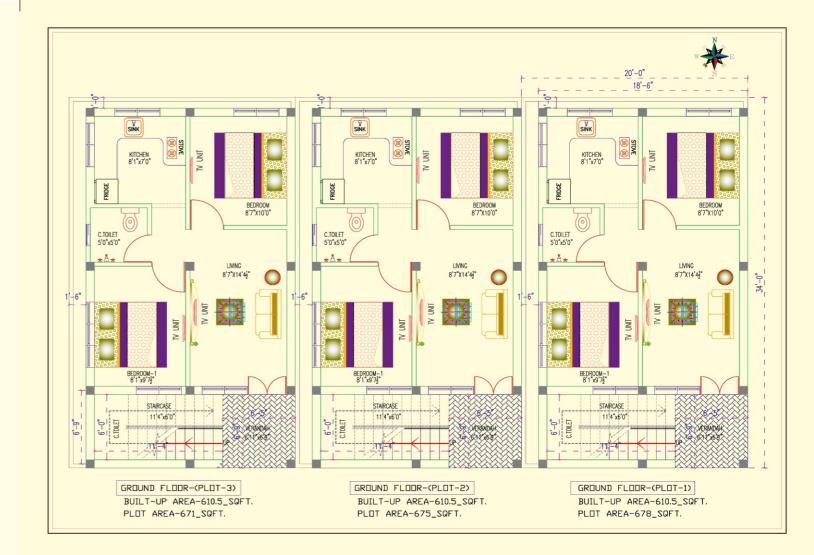

#### **2BHK - GROUND FLOOR** 600 SO.FT

**PLAN - GROUND FLOOR** 

**ELEVATION FOR G+1** 