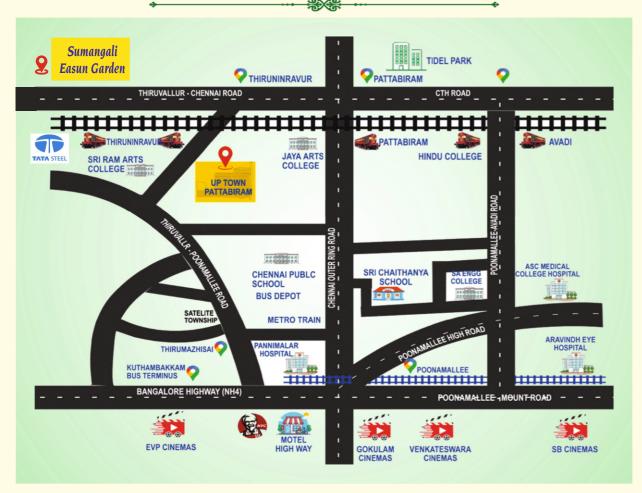

### **LOCATION MAP**

Project @ AVADI (THIRUNINDRAVUR): Total 403 Plots | Internal Black Top Roads | Plot Sizes: 600Sq.ft to 2400sq.ft, | 1BHK | 2BHK | 3BHK | VILLA AVAILABLE

## **WELL-CONNECTED TO EVERYTHING YOU NEED**

- > 5 mins. drive from Outer Ring Road
- > 2 mins. drive from Thirunindravur Railway Station & Bus Stand
- 6 mins. drive from Tidel Park.
- > 10 mins. drive from Avadi Railway Station.
- > 3 mins. drive from Jaya Engineering College
- Thirunindravur Tata Steel Company Opposite

# THE FUTURE IS HERE, AT TIDEL PARK, PATTABIRAM

- > TIDEL Park, Chennai is constructing an Information Technology Park with built up space of 5.57lakh sq. ft in an area of 11.41 acres of land in pattabiram village, Avadi Taluk at a cost of Rs.278.84 crore. Construction work is underway and expected to be completed in May 2023.
- > TIDEL is establishing an Information Technology (IT) Park (TIDEL Pattabiram) in Pattabiram village, Avadi with a view to improve the IT infrastructure in the North Western part of Chennai City.
- This New TIDEL in Pattabiram is a 21-storey facility with salient amenities like state-of-the-art Sky Garden, Co-working spaces, and Business Centres.
- The proposed new TIDEL will act as the address for start-ups, and enterprises in the IT/ITeS sector with the potential of providing employment to more than 5000 people in its first phase.