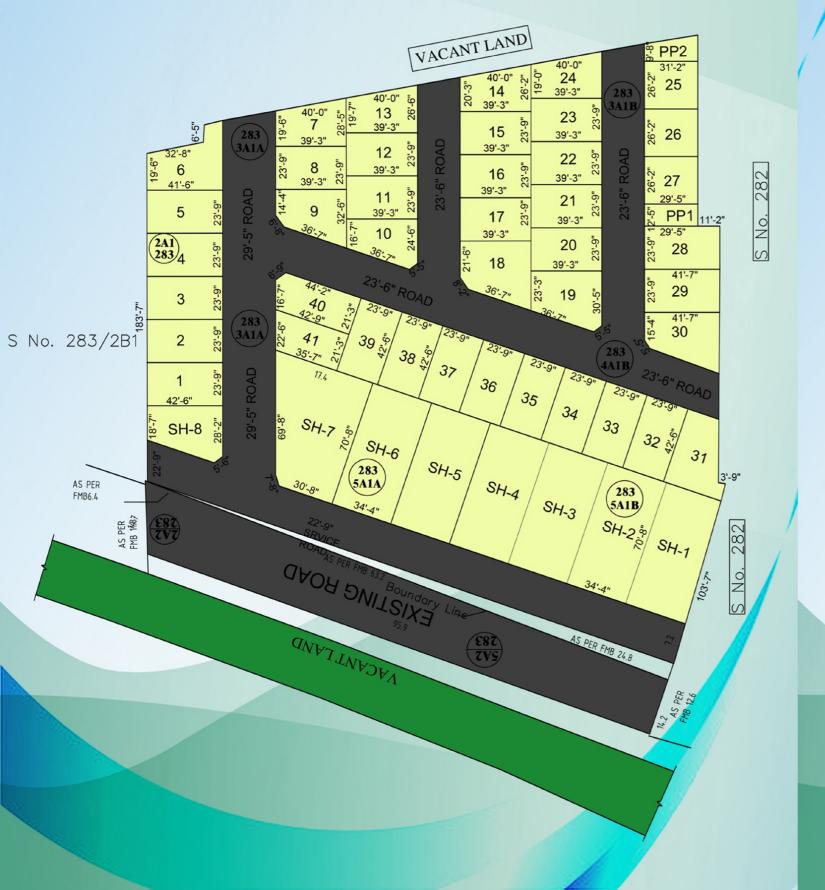

#### SUMANGALI EASUN GARDEN

PLAN SHOWING THE LAYOUT OF PLOTS IN S.NO-283/2A,3A1A,3A1B. 4A1A,4A1B,5A1A&5A1B OF

THIRUNINDRAVUR 'A' VILLAGE, AVADI TALUK, THIRUVALLUR DISTRICT, THIRUNINDRVUR MUNICIPAL LIMIT

| All the second |         |        |         |         |        |
|----------------|---------|--------|---------|---------|--------|
| PLOT NO        | SQ.FT   | SQ.M   | PLOT NO | SQ.FT   | SQ.M   |
| 1              | 1002.00 | 93.07  | 24      | 974.00  | 90.48  |
| 2              | 1008.00 | 93.62  | 25      | 786.00  | 73.02  |
| 3              | 1011.00 | 93.92  | 26      | 817.00  | 75.90  |
| 4              | 1008.00 | 93.66  | 27      | 836.00  | 77.70  |
| 5              | 1003.00 | 93.20  | 28      | 816.00  | 75.84  |
| 6              | 1183.00 | 109.89 | 29      | 929.00  | 86.31  |
| 7              | 943.00  | 87.57  | 30      | 1104.00 | 102.56 |
| 8              | 943.00  | 87.60  | 31      | 1289.00 | 119.76 |
| 9              | 1011.00 | 93.89  | 32      | 1370.00 | 127.31 |
| 10             | 889.00  | 82.55  | 33      | 1022.00 | 94.90  |
| 11             | 943.00  | 87.60  | 34      | 1022.00 | 94.90  |
| 12             | 943.00  | 87.60  | 35      | 1022.00 | 94.90  |
| 13             | 990.00  | 92.00  | 36      | 1022.00 | 94.90  |
| 14             | 918.00  | 85.25  | 37      | 1022.00 | 94.90  |
| 15             | 943.00  | 87.60  | 38      | 1022.00 | 94.90  |
| 16             | 943.00  | 87.60  | 39      | 1022.00 | 94.90  |
| 17             | 943.00  | 87.60  | 40      | 1022.00 | 94.90  |
| 18             | 1251.00 | 116.26 | 41      | 975.00  | 90.59  |
| 19             | 1122.00 | 104.26 | 42      | 837.00  | 77.80  |
| 20             | 943.00  | 87.60  | SH1     | 2497.00 | 231.96 |
| 21             | 943.00  | 87.60  | SH2     | 2442.00 | 226.80 |
| 22             | 943.00  | 87.60  | SH3     | 2442.00 | 226.80 |
| 23             | 943.00  | 87.60  | SH4     | 2442.00 | 226.80 |
|                |         |        | SH5     | 2442.00 | 226.80 |
|                |         |        | SH6     | 2442.00 | 226.80 |
| 100            | Λ.      |        | SH7     | 3178.00 | 295.23 |
| ealHor         | nes     |        | SH8     | 1099.00 | 102.08 |
|                |         |        |         |         |        |