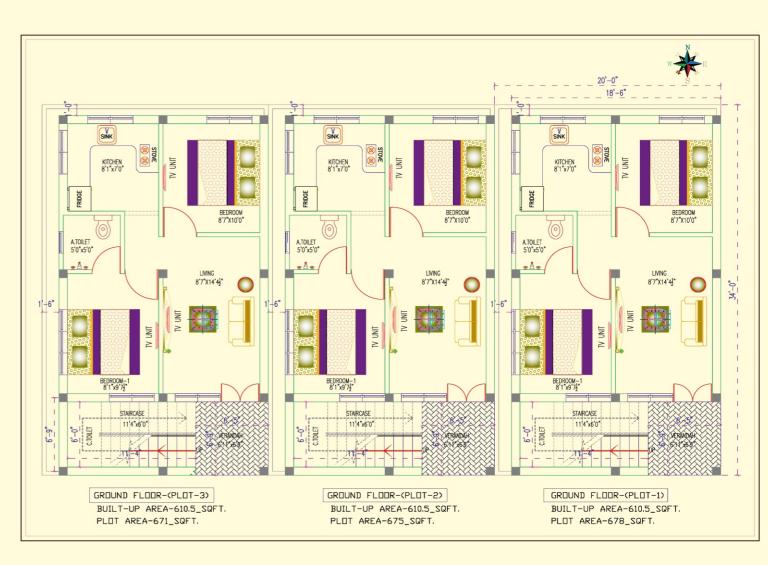

w Perungalathur, Chennai - 600 063.



# Invest in Your Dream Plot At AVADI - THIRUNINDRAVUR







# WELCOME TO UP TOWN IDEAL FOUNDATION & REAL HOMES

Ideal Foundation and Real Homes proudly present UP SUMANGALAI EASUN GARDEN IN THIRUNINDRAVUR, an amazing opportunity to invest in plots that will fetch the fortune of tomorrow. As a prized possession to realize your future dream home, your investment in a bright future is right here.







Enjoy multifold returns on a secure investment.



Become a proud land owner.



Build customised homes based on your taste and preferences.





An investment to secure your family's future.

An investment for your child's future.

An investment for your future retirement.



Only property investments will get you loans at the lowest interest rates.







**ELEVATION FOR GROUND FLOOR** 

#### **2BHK - GROUND FLOOR** 600 SO.FT



**PLAN - GROUND FLOOR** 



**ELEVATION FOR G+1** 

#### 3BHK - G+1 1080 SQ.FT



**PLAN - GROUND FLOOR** 



**PLAN - FIRST FLOOR** 

## **PROJECT HIGHLIGHTS**















## **WELL-CONNECTED TO EVERYTHING YOU NEED**

- > 5 mins. drive from Outer Ring Road
- > 2 mins. drive from Thirunindravur Railway Station & Bus Stand
- 6 mins. drive from Tidel Park.
- > 10 mins. drive from Avadi Railway Station.
- > 3 mins. drive from Jaya Engineering College
- Thirunindravur Tata Steel Company Opposite



# THE FUTURE IS HERE, AT TIDEL PARK, PATTABIRAM

- > TIDEL Park, Chennai is constructing an Information Technology Park with built up space of 5.57lakh sq. ft in an area of 11.41 acres of land in pattabiram village, Av